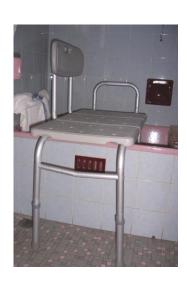

#### WHAT IS A TRANSFER BENCH?

- ♦ A transfer bench allows for safe transfers over a high shower hob or bath where there are safety concerns.
- ♦ Transfer benches are available in various sizes and weight capacities depending on your individual needs.

#### TO INSTALL

- ◆ The seat height should be adjusted to allow you to sit and stand with ease. Your Occupational Therapist can advise you regarding the appropriate height
- ◆ To adjust the leg length, push the silver button in and slide the internal leg piece up or down to the appropriate notch.
- If the floor is uneven, individual legs can be adjusted to stabilise the bench.
- ◆ Place the end with the rail in the shower/bath and adjust accordingly until stable.

#### **HOW TO USE THE TRANSFER BENCH:**

- ◆ To sit on the bench, move backwards until you can feel the seat behind your legs, then slowly lower yourself down.
- Once seated, raise and lower one leg at a time over the edge of the hob or bath.
  Slowly move along the bench as you move your legs in.
- When getting off the bench, ensure your feet are placed firmly on the floor and stand leading with your head and shoulders.
- ♦ Consider use of a non-slip mat in the bath under feet.