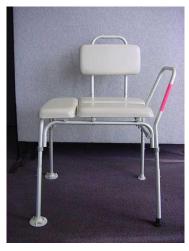

#### WHAT IS A TRANSFER BENCH?

- ♦ A transfer bench allows for safe transfers over a high shower hob or bath where there are safety concerns.
- ♦ Transfer benches are available in various sizes and weight capacities depending on your individual needs.

#### TO INSTALL

- ◆ The seat height should be adjusted to allow you to sit and stand with ease. Your Occupational Therapist can advise you regarding the appropriate height
- ◆ To adjust the leg length, push the silver button in and slide the internal leg piece up or down to the appropriate notch.
- If the floor is uneven, individual legs can be adjusted to stabilise the bench.
- ◆ Place the end with the rail in the shower/bath and adjust accordingly until stable.

#### **HOW TO USE THE TRANSFER BENCH:**

- ◆ To sit on the bench, move backwards until you can feel the seat behind your legs, then slowly lower yourself down.
- Once seated, raise and lower one leg at a time over the edge of the hob or bath.
  Slowly move along the bench as you move your legs in.
- When getting off the bench, ensure your feet are placed firmly on the floor and stand leading with your head and shoulders.
- ♦ Consider use of a non-slip mat in the bath under feet.